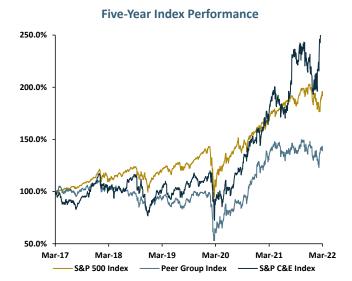

The S&P Construction & Engineering ("C&E") index outperformed both the S&P 500 index and the Chartwell Construction index during the past year. The C&E index performance was buoyed by continued investor appetite for engineering firms, given their financial resiliency throughout the pandemic and continued optimism for the AE sector.