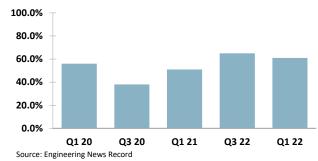

an Institute of Architects (January 2022)

#### March 2022 Construction Starts - Last 12 Months Y-Y M-M % of Total Apartment 38.5% (0.3%)19.5% Commercial 25.6% (0.1%)17.8% Commercial 59.9% 0.6% 6.2% Lodging 27.3% (0.7%)1.4% Office 6.9% 5.1% (1.1%)Other 3.4% (12.5%)0.2% Education/Healthcare 2.2% 16.5% (2.9%)Education 10.7% 2.5% (2.7%)Healthcare 1.5% (3.5%)5.8% Industrial 78.6% 0.5% 14.2% Energy/Chemical 101.9% 3.0% (0.1%)Manufacturing 175.8% (0.4%)3.2% Warehouse 30.6% 1.6% 8.0% Infrastructure (4.7%)(2.0%) 32.0% Bridge 20.1% (1.2%)3.2% Environmental (10.8%)0.5% (5.8%)Highway (8.3%) 3.6% 8.6% Infrastructure 17.7% 0.0% 9.7% Power (30.5%)(10.7%)10.1% 22.1% (0.9%)100.0% Total

Projects \$20.0 million and above Sources: KeyBanc and Dodge Data & Analytics

#### **ENR Quarterly Confidence Index**



#### **Work-on-the-Boards Survey Data**



## Capital Markets Update

Various factors such as inflation, rising interest rates, and recessionary concerns weigh on equity and debt capital markets.

- Recession concerns, supply chain disruptions, labor shortages, rising interest rates, inflation, and unknowns associated with COVID-19 variants have produced considerable volatility in the capital markets
- Despite the numerous factors yielding uncertainty in the equity and debt capital markets, lenders continue to pursue opportunities at leverage multiples consistent with 2021 levels, albeit a slight pullback from Q4 2021 levels
- Geopolitical uncertainty has further weighed on the capital markets, particularly the high-yield bond market as investors
  have fled toward leveraged loans and in