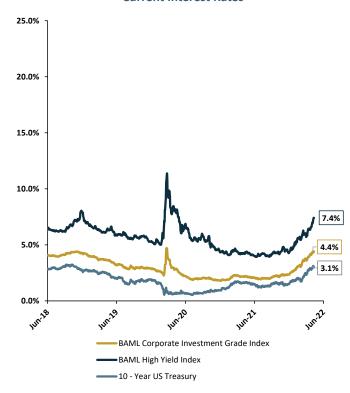

## Capital Markets Update

Various factors such as inflation, rising interest rates, and recessionary concerns weigh on equity and debt capital markets.

- Recession concerns, supply chain disruptions, labor shortages, rising interest rates, inflation, and unknowns associated with COVID-19 variants have produced considerable volatility in the capital markets
- Despite the numerous factors yielding uncertainty in the equity and debt capital markets, lenders continue to pursue opportunities at leverage multiples consistent with 2021 levels, albeit a slight pullback from Q4 2021 levels
- Geopolitical uncertainty has further weighed on the capital markets, particularly the high-yield bond market as investors
  have fled toward leveraged loans and investment grade instruments

#### **Current Interest Rates**