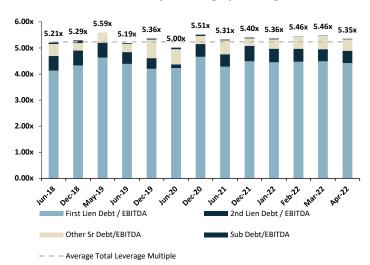

## Capital Markets Update

Various factors such as inflation, rising interest rates, and recessionary concerns weigh on equity and debt capital markets.

- Recession concerns, supply chain disruptions, labor shortages, rising interest rates, inflation, and unknowns associated with COVID-19 variants have produced considerable volatility in the capital markets
- Despite the numerous factors yielding uncertainty in the equity and debt capital markets, lenders continue to pursue opportunities at leverage multiples consistent with 2021 levels, albeit a slight pullback from Q4 2021 levels
- Geopolitical uncertainty has further weighed on the capital markets, particularly the high-yield bond market as investors
  have fled toward leveraged loans and investment grade instruments

#### **Historical Debt Multiples of Highly Leveraged Loans**