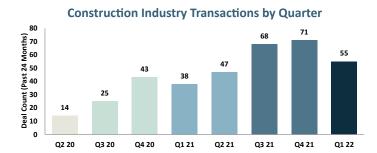

Source: Capital IQ, Data as of 3/31/2022

Deal activity plummeted in Q2 20 in the early days of the pandemic but snapped back and regained prior levels the following quarter. Deal activity reached 71 in Q4 21, culminating four consecutive quarters of growth. While Q1 22 represented a decline from the prior quarter, deal activity was up nearly 50% relative to Q1 21. The Northeast region led the way with 27 closed deals, closely followed by the Southeast (26 closed), West (26 closed), and Midwest (24 closed) regions.