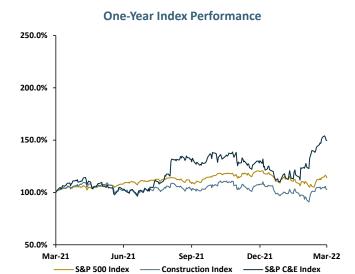

## Chartwell Public Company Construction Index

Chartwell's Construction Index ("Construction Index") is comprised of 25 companies representing a broad cross-section of firms in the commercial construction industry (homebuilders not included). While many of these companies have multiple service lines, we have attempted to capture firms that generate the majority of their revenue from contracting services.

The S&P Construction & Engineering ("C&E") index outperformed both the S&P 500 index and the Chartwell Construction index during the past year. The C&E index performance was buoyed by continued investor appetite for engineering firms, given their financial resiliency throughout the pandemic and continued optimism for the AE sector.