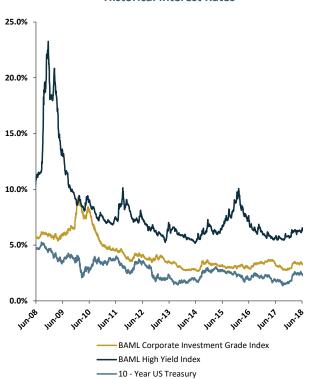

## Capital Markets Update

Various factors such as inflation, rising interest rates, and recessionary concerns weigh on equity and debt capital markets.

- Recession concerns, supply chain disruptions, labor shortages, rising interest rates, inflation, and unknowns associated with COVID-19 variants have produced considerable volatility in the capital markets
- Despite the numerous factors yielding uncertainty in the equity and debt capital markets, lenders continue to pursue opportunities at leverage multiples consistent with 2021 levels, albeit a slight pullback from Q4 2021 levels
- Geopolitical uncertainty has further weighed on the capital markets, particularly the high-yield bond market as investors
  have fled toward leveraged loans and investment grade instruments

#### **Historical Interest Rates**